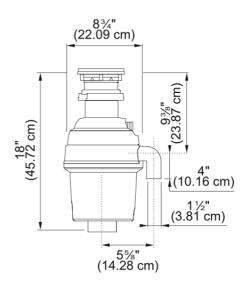

## 3/4 HP Food Waste Disposer - KWD75B1-EZ | 134.0275.324

Kindred 3/4 Horse Power Batch Feed Food Waste Disposer. A Kindred food waste disposer simplifies cleanup before and after a meal and decreases the amount of trash you take to the curb – less mess all the way around. This Kindred batch feed kitchen sink waste disposer features a 3/4 Horsepower motor with 2700 r.p.m that can grind waste scraps instantly using less water and electricity. The Master Torque permanent magnet DC motor reduces jams for lasting service. The Bio Shield antimicrobial agents are permanently molded into the disposer to eliminate bacteria caused odors. Kindred waste disposals are safe for use with septic tanks that are sized for your home. The EZ mount installation system simplifies disposal installation - No snap ring, No custom tools, and No screws to tighten!