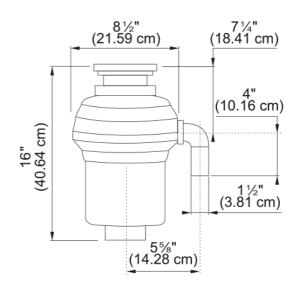

## 3/4 HP Food Waste Disposer - KWD75C1-EZ | 134.0255.898

Kindred 3/4 Horse Power Continuous Feed Food Waste Disposer. A Kindred food waste disposer simplifies cleanup before and after a meal and decreases the amount of trash you take to the curb – less mess all the way around. This Kindred continuous feed kitchen sink waste disposer features a 3/4 Horsepower motor with 2700 r.p.m this that can grind waste scraps instantly using less water and electricity. The Master Torque permanent magnet DC motor reduces jams for lasting service. The Bio Shield antimicrobial agents are permanently molded into the disposer to eliminate bacteria caused odors. Kindred waste disposals are safe for use with septic tanks that are sized for your home. The EZ mount installation system simplifies disposal installation - No snap ring, No custom tools, and No screws to tighten!