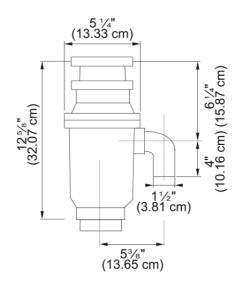

## 1/3 HP Food Waste Disposer - KWD33C1-EZ | 134.0255.892

Kindred 1/3 Horse Power Continuous Feed Condo Sized Food Waste Disposer. A Kindred food waste disposer simplifies cleanup before and after a meal and decreases the amount of trash you take to the curb – less mess all the way around. This Kindred continuous feed kitchen sink waste disposer features a 1/3 Horsepower motor with 1925 r.p.m that can grind waste scraps instantly using less water and electricity. The Master Torque permanent magnet DC motor reduces jams for lasting service. The Bio Shield antimicrobial agents are permanently molded into the disposer to eliminate bacteria caused odors. Kindred waste disposals are safe for use with septic tanks that are sized for your home. The EZ mount installation system simplifies disposal installation - No snap ring, No custom tools, and No screws to tighten!