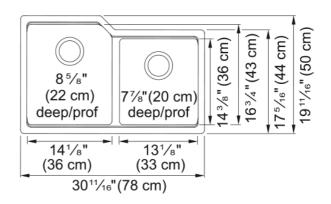

## Aspect

| Sink        |
|-------------|
| Granite     |
| 2           |
| Polar white |
| None        |
|             |
| 30.709      |
| 19.685      |
| 14.173      |
| 16.732      |
| 8.661       |
| 12.992      |
| 14.37       |
| 7.874       |
|             |
| 36''        |
|             |
| Undermount  |
| 3 1/2"      |
| No drainer  |
|             |
| Kindred     |
| Urban       |
| CUPC        |
|             |
| No drainer  |
|             |