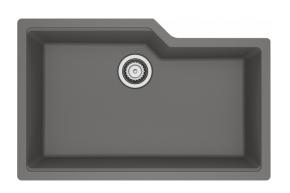

## **Urban Undermount Sink - MGS2031U-9SGN | 125.0627.116**

Urban Series 31-in x 20-in Undermount Single Bowl Granite Kitchen Sink in Stone Grey. Crafted in sumptuous natural tones to enhance your home, Kindred Urban undermount granite sinks repel tough stains, including wine, coffee, and grease. Soapy water is all you'll need to clean these models, which have colorfast UV protection to maintain their earthy beauty for years. An integrated accessory rail allows you to slide custom-fit accessories across the sink for efficient food prep and clean-up. Custom-fit accessories are sold separately