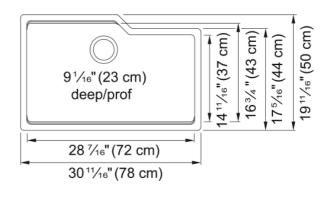

| Sink             |
|------------------|
| Granite          |
| 1                |
| Stone arev       |
| Stone grey  None |
| None             |
| 30.709           |
| 19.685           |
| 29.094           |
|                  |
| 16.732           |
| 9.055            |
|                  |
| 36"              |
|                  |
| Undermount       |
| 3 1/2"           |
| No drainer       |
|                  |
| Kindred          |
| Urban            |
| CUPC             |
|                  |
| No drainer       |
| No               |
| No               |
| No               |
|                  |