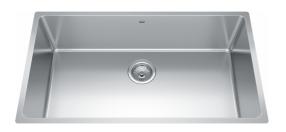

## Brookmore Undermount Sink - BSU1832-9N | 122.0638.276

Brookmore Collection 32.5-in x 18.2-in Undermount Single Bowl Stainless Steel Kitchen Sink. The Brookmore stainless steel sink collection will create something truly unique that fits both prepping and cleaning needs. Made with high-quality 18-gauge stainless steel with a rich chromium content that helps shield the material from corrosion and prevents bacterial growth. The undermount sink style provides a sleek, modern look and makes cleaning up spills and messes easy. The spacious 9" deep bowl is perfect for soaking and washing stacks of dishes, and the sound-dampening system goes to work to reduce the noise caused by a garbage disposal or running water.