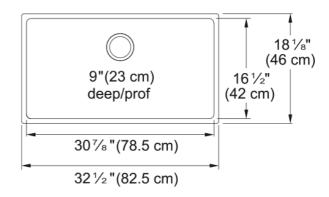

| Sink            |
|-----------------|
| Stainless steel |
| 1               |
| Steel           |
| Pearl           |
|                 |
| 32.48           |
| 18.11           |
| 31              |
| 16.535          |
| 9.055           |
|                 |
| 36"             |
|                 |
| Undermount      |
| 3 1/2"          |
| No drainer      |
|                 |
| Kindred         |
| Brookmore       |
| IAPMO           |
|                 |
| No drainer      |
| No              |
| No              |
|                 |