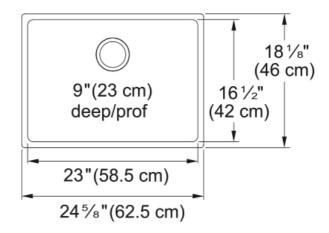

## Brookmore Undermount Sink - BSU1825-9N | 122.0637.642

Brookmore Collection 24.7-in x 18.2-in Undermount Single Bowl Stainless Steel Kitchen Sink. The Brookmore stainless steel sink collection will create something truly unique that fits both prepping and cleaning needs. Made with high-quality 18-gauge stainless steel with a rich chromium content that helps shield the material from corrosion and prevents bacterial growth. The undermount sink style provides a sleek, modern look and makes cleaning up spills and messes easy. The spacious 9" deep bowl is perfect for soaking and washing stacks of dishes, and the sound-dampening system goes to work to reduce the noise caused by a garbage disposal or running water.