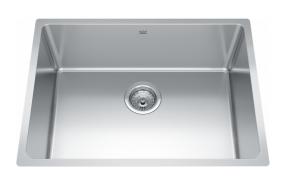

## Brookmore Undermount Sink - BSU1825-9N | 122.0637.642

Brookmore Collection 24.7-in x 18.2-in Undermount Single Bowl Stainless Steel Kitchen Sink. The Brookmore stainless steel sink collection will create something truly unique that fits both prepping and cleaning needs. Made with high-quality 18-gauge stainless steel with a rich chromium content that helps shield the material from corrosion and prevents bacterial growth. The undermount sink style provides a sleek, modern look and makes cleaning up spills and messes easy. The spacious 9" deep bowl is perfect for soaking and washing stacks of dishes, and the sound-dampening system goes to work to reduce the noise caused by a garbage disposal or running water.