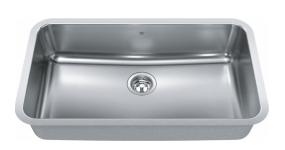

## Steel Queen Undermount Sink QSUA1933-8N | 122.0620.085

Steel Queen 32.75-in x 18.75-in Undermount Single Bowl Stainless Steel Kitchen Sink. For versatile durability at a great value, a Kindred Steel Queen undermount single bowl sink will evoke an essence of charm in your kitchen. Designed for performance with smooth edges and a bright satin finish that will stand up to everyday tasks. Steel Queen sinks are made from durable 20-gauge stainless steel with a finish that will stand up to the demands of everyday life. Backed with a limited lifetime warranty, you can trust that this Kindred sink will provide you with reliable performance for years to come.