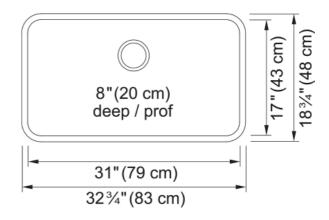

| Sink            |
|-----------------|
| Stainless steel |
| 1               |
| Steel           |
| Silk            |
|                 |
| 32.677          |
| 18.898          |
| 31.102          |
| 16.929          |
| 7.874           |
|                 |
| 36"             |
|                 |
| Undermount      |
| 3 1/2"          |
| No drainer      |
|                 |
| Kindred         |
| Steel Queen     |
| CSA             |
|                 |
| No drainer      |
| No              |
|                 |
|                 |