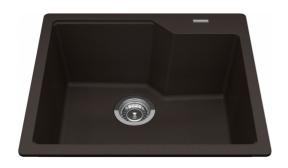

## **Urban Drop In Sink - MGSM2022-9ESN | 114.0643.410**

| Technical Data                 |                    |
|--------------------------------|--------------------|
| Aspect                         |                    |
| Sink type                      | Sink               |
| Type of material               | Granite            |
| Number of bowls                | 1                  |
| Color                          | Mocha              |
| Surface finsh                  | None               |
| Product Dimensions             |                    |
| Exterior size: right to left   | 22.047             |
| Exterior size: front to back   | 19.685             |
| Large bowl size: right to left | 19.685             |
| Large bowl size: front to back | 16.732             |
| Large bowl: depth              | 9.055              |
| Installation                   |                    |
| Minimum cabinet size           | 24''               |
| Product specifications         |                    |
| Installation type              | Topmount / drop in |
| Drain hole                     | 3 1/2"             |
| Position of drainer            | No drainer         |
| Product identification         |                    |
| Product brand                  | KINDRED            |
| Collection                     | Urban              |
| Certified by                   | CUPC               |
| Features                       |                    |
| Drainers number                | No drainer         |
| Product reversibility          | No                 |
| Faucet ledge                   | Yes                |
| Strainer assembly included     | No                 |
| Strainer assembly type         | No waste kit       |
|                                |                    |