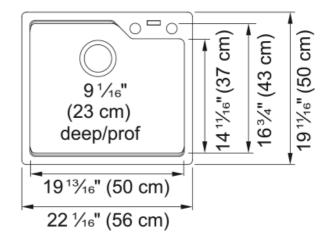

## **Urban Drop In Sink - MGSM2022-9ESN | 114.0643.410**

| Technical Data                 |                    |
|--------------------------------|--------------------|
| Aspect                         |                    |
| Sink type                      | Sink               |
| Type of material               | Granite            |
| Number of bowls                | 1                  |
| Color                          | Mocha              |
| Surface finsh                  | None               |
| Product Dimensions             |                    |
| Exterior size: right to left   | 22.047             |
| Exterior size: front to back   | 19.685             |
| Large bowl size: right to left | 19.685             |
| Large bowl size: front to back | 16.732             |
| Large bowl: depth              | 9.055              |
| Installation                   |                    |
| Minimum cabinet size           | 24''               |
| Product specifications         |                    |
| Installation type              | Topmount / drop in |
| Drain hole                     | 3 1/2"             |
| Position of drainer            | No drainer         |
| Product identification         |                    |
| Product brand                  | KINDRED            |
| Collection                     | Urban              |
| Certified by                   | CUPC               |
| Features                       |                    |
| Drainers number                | No drainer         |
| Product reversibility          | No                 |
| Faucet ledge                   | Yes                |
| Strainer assembly included     | No                 |
| Strainer assembly type         | No waste kit       |
|                                |                    |