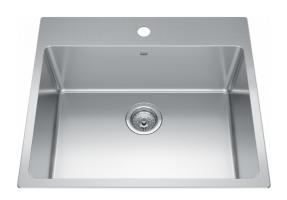

## Brookmore ADA Sink - BSL2225-ADA-1N | 101.0689.854

Brookmore Collection 25-in x 22-in x 5-in 1-Hole Single Bowl Stainless Steel Kitchen Sink. Brookmore ADA sinks deliver functional design that meets unique needs without sacrificing quality or style. Made to work with easy-to-clean corners, resilient finish, and sound dampening system, these versatile dual mount sinks can be installed as either an undermount or topmount in the countertop. Made with high-quality 18-gauge stainless steel with a rich chromium content that helps shield the material from corrosion and prevents bacterial growth. \*ADA compliant when installed according to the requirements outlined in the ADA Standards for Accessible Design.