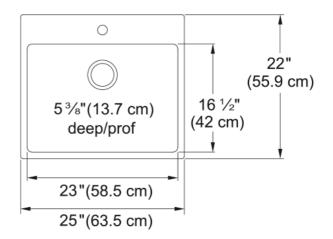

## Brookmore ADA Sink - BSL2225-ADA-1N | 101.0689.854

Brookmore Collection 25-in x 22-in x 5-in 1-Hole Single Bowl Stainless Steel Kitchen Sink. Brookmore ADA sinks deliver functional design that meets unique needs without sacrificing quality or style. Made to work with easy-to-clean corners, resilient finish, and sound dampening system, these versatile dual mount sinks can be installed as either an undermount or topmount in the countertop. Made with high-quality 18-gauge stainless steel with a rich chromium content that helps shield the material from corrosion and prevents bacterial growth. \*ADA compliant when installed according to the requirements outlined in the ADA Standards for Accessible Design.

| Sink               |
|--------------------|
| Stainless steel    |
| 1                  |
| Steel              |
| Pearl              |
|                    |
| 25                 |
| 22.008             |
| 23.031             |
| 16.535             |
| 5.5                |
|                    |
| 27"                |
|                    |
| Topmount / drop in |
| 3 1/2"             |
| No drainer         |
|                    |
| Kindred            |
| Brookmore          |
| IAPMO              |
|                    |
| No drainer         |
| No                 |
| INU                |
|                    |