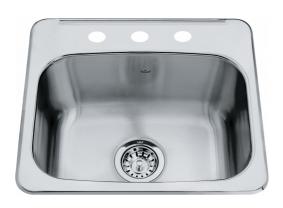

## Steel Queen Drop In Sink QSL1719-8-3N | 101.0651.316

19.13-in x 17-in Drop In Single Bowl 3-Hole Stainless Steel Utility Sink. This stainless steel sink is the perfect choice for a home renovator looking to update a home bar or add additional prep space in the kitchen. Designed with smooth corners and a satin finish, this sink pairs perfectly in contemporary or transitional spaces. With the EZ Torque installation system, featuring a simple drop and drill process, you can install this sink safely and securely in just a few simple steps. Backed with a limited lifetime warranty, you can trust that this Kindred sink will provide you with reliable performance for years to come.