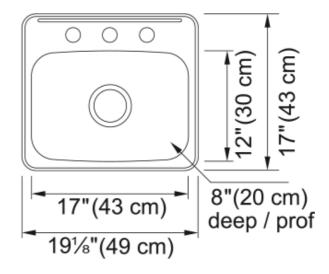

## Steel Queen Drop In Sink QSL1719-8-3N | 101.0651.316

19.13-in x 17-in Drop In Single Bowl 3-Hole Stainless Steel Utility Sink. This stainless steel sink is the perfect choice for a home renovator looking to update a home bar or add additional prep space in the kitchen. Designed with smooth corners and a satin finish, this sink pairs perfectly in contemporary or transitional spaces. With the EZ Torque installation system, featuring a simple drop and drill process, you can install this sink safely and securely in just a few simple steps. Backed with a limited lifetime warranty, you can trust that this Kindred sink will provide you with reliable performance for years to come.

| Sink               |
|--------------------|
| Stainless steel    |
| 1                  |
| Steel              |
| Silk               |
|                    |
| 19.291             |
| 16.929             |
| 16.929             |
| 11.811             |
| 8                  |
|                    |
| 21"                |
|                    |
| Topmount / drop in |
| 3 1/2"             |
| No drainer         |
|                    |
| Kindred            |
| Steel Queen        |
| CSA                |
|                    |
| No drainer         |
| No                 |
| Yes                |
|                    |