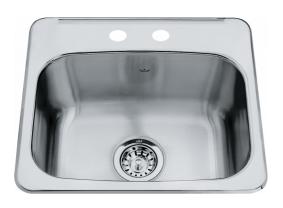

## Steel Queen Drop In Sink QSL1719-8-2N | 101.0651.315

19.13-in x 17-in Drop In Single Bowl 2-Hole Stainless Steel Utility Sink. This stainless steel sink is the perfect choice for a home renovator looking to update a home bar or add additional prep space in the kitchen. Designed with smooth corners and a satin finish, this sink pairs perfectly in contemporary or transitional spaces. With the EZ Torque installation system, featuring a simple drop and drill process, you can install this sink safely and securely in just a few simple steps. Backed with a limited lifetime warranty, you can trust that this Kindred sink will provide you with reliable performance for years to come.