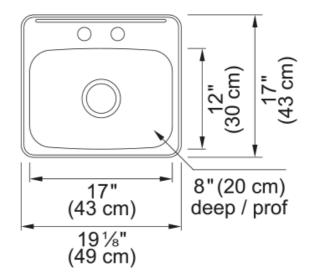

## Steel Queen Drop In Sink QSL1719-8-2N | 101.0651.315

19.13-in x 17-in Drop In Single Bowl 2-Hole Stainless Steel Utility Sink. This stainless steel sink is the perfect choice for a home renovator looking to update a home bar or add additional prep space in the kitchen. Designed with smooth corners and a satin finish, this sink pairs perfectly in contemporary or transitional spaces. With the EZ Torque installation system, featuring a simple drop and drill process, you can install this sink safely and securely in just a few simple steps. Backed with a limited lifetime warranty, you can trust that this Kindred sink will provide you with reliable performance for years to come.

| Sink               |
|--------------------|
| Stainless steel    |
| 1                  |
| Steel              |
| Silk               |
|                    |
| 19.291             |
| 16.929             |
| 16.929             |
| 11.811             |
| 8                  |
|                    |
| 21"                |
|                    |
| Topmount / drop in |
| 3 1/2"             |
| No drainer         |
|                    |
| Kindred            |
| Steel Queen        |
| CSA                |
|                    |
| No drainer         |
| No                 |
| Yes                |
|                    |