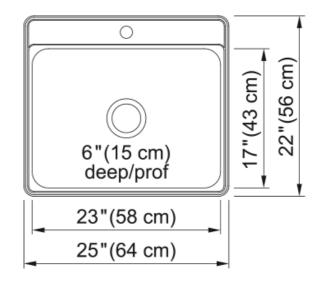

| Sink               |
|--------------------|
| Stainless steel    |
| 1                  |
| Steel              |
| Diamond            |
|                    |
| 25                 |
| 22                 |
| 23                 |
| 17                 |
| 6                  |
|                    |
| 27''               |
|                    |
| Topmount / drop in |
| 3 1/2"             |
| No drainer         |
|                    |
| Kindred            |
| Creemore           |
| IAPMO              |
|                    |
| No drainer         |
| No                 |
| Yes                |
|                    |