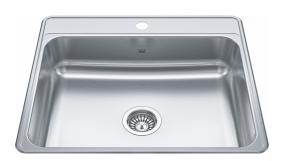

## Creemore Drop In Sink - CSLA2522-6-1N | 101.0632.981

Creemore 25-in x 22-in Drop In Single Bowl 1-Hole Stainless Steel Sink. Creemore Series sinks help make the daily grind less so, with a complete range of features. Creemore topmount sinks make even the busiest bowls a pleasure to use. Special pads reduce clanking and splashing noises so you can enjoy a quiet sink—even during bustling cleanup times of the day. Creemore sinks are built from sturdy 22 gauge steel, from the industry leader in stainless, with a finish that will stand up to everyday kitchen tasks. This sink is designed to drop into a pre-cut opening in the countertop and can be used with most countertop materials. A favorite for a quick kitchen upgrade