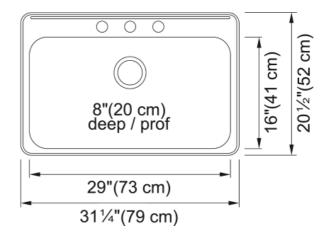

| Sink               |
|--------------------|
| Stainless steel    |
| 1                  |
| Steel              |
| High gloss         |
|                    |
| 31.248             |
| 20.5               |
| 29                 |
| 16                 |
| 7.992              |
|                    |
| 33"                |
|                    |
| Topmount / drop in |
| 3 1/2"             |
| No drainer         |
|                    |
| Kindred            |
| Steel Queen        |
| CSA                |
|                    |
| No drainer         |
| No                 |
| INU                |
|                    |