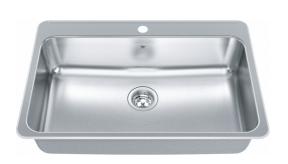

## Steel Queen Drop In Sink QSLA2031-8-1N | 101.0620.242

Steel Queen 31.25-in x 20.5-in Drop In Single Bowl 1-Hole Stainless Steel Kitchen Sink. Combining design and durability worthy of the Kindred Crown, Steel Queen sinks have been a homeowner's favorite for years. Widely regarded as some of the easiest-to-install sinks, these versatile drop in models are the top choice of many home renovators. The EZ Torque™ fastener system simplifies the installation of your sink by allowing you to drop and drill it into place, securely locking the sink to the countertop. Steel Queen sinks are made from durable 20-gauge stainless steel with a finish that will stand up to hard work, year in and year out.