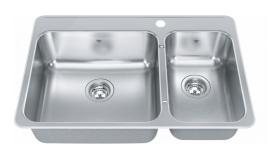

## Steel Queen Drop In Sink QCLA2031R-8-1N | 101.0620.234

Steel Queen 31.25-in x 20.5-in Drop In Double Bowl 1-Hole Stainless Steel Kitchen Sink. Combining design and durability worthy of the Kindred Crown, Steel Queen sinks have been a homeowner's favorite for years. Widely regarded as some of the easiest-to-install sinks, these versatile drop in models are the top choice of many home renovators. The EZ Torque™ fastener system simplifies the installation of your sink by allowing you to drop and drill it into place, securely locking the sink to the countertop. Steel Queen sinks are made from durable 20-gauge stainless steel with a finish that will stand up to hard work, year in and year out.