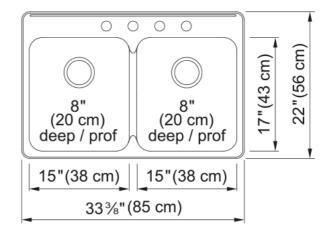

| Aspect                         |                    |
|--------------------------------|--------------------|
| Sink type                      | Sink               |
| Type of material               | Stainless steel    |
| Number of bowls                | 2                  |
| Color                          | Steel              |
| Surface finsh                  | Silk               |
| Product Dimensions             |                    |
| Length (right to left)         | 33.386             |
| Width (front to back)          | 22.008             |
| Large bowl size: right to left | 15                 |
| Large bowl size: front to back | 17.008             |
| Large bowl: depth              | 7.992              |
| Small bowl size: right to left | 15                 |
| Small bowl size: front to back | 17.008             |
| Small bowl: depth              | 7.992              |
| Installation                   |                    |
| Minimum cabinet size           | 36''               |
| Product specifications         |                    |
| Installation type              | Topmount / drop in |
| Drain hole                     | 3 1/2"             |
| Position of drainer            | No drainer         |
| Product identification         |                    |
| Product brand                  | Kindred            |
| Collection                     | Steel Queen        |
| Features                       |                    |
| Drainers number                | No drainer         |