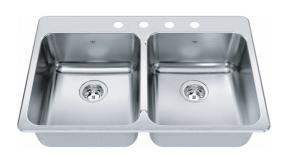

## Steel Queen Drop In Sink QDLA2233-8-4N | 101.0620.209

Steel Queen 33.38-in x 22-in Drop In Double Bowl 4-Hole Stainless Steel Kitchen Sink. Combining design and durability worthy of the Kindred Crown, Steel Queen sinks have been a homeowner's favorite for years. Widely regarded as some of the easiest-to-install sinks, these versatile drop in models are the top choice of many home renovators. The EZ Torque™ fastener system simplifies the installation of your sink by allowing you to drop and drill it into place, securely locking the sink to the countertop. Steel Queen sinks are made from durable 20-gauge stainless steel with a finish that will stand up to hard work, year in and year out.