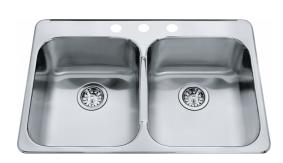

## Steel Queen Drop In Sink QDL2031-8-3N | 101.0620.185

Steel Queen 31.25-in x 20.5-in Drop In Double Bowl 3-Hole Stainless Steel Kitchen Sink. Combining design and durability worthy of the Kindred Crown, Steel Queen sinks have been a homeowner's favorite for years. Widely regarded as some of the easiest-to-install sinks, these versatile drop in models are the top choice of many home renovators. The EZ Torque™ fastener system simplifies the installation of your sink by allowing you to drop and drill it into place, securely locking the sink to the countertop. Steel Queen sinks are made from durable 20-gauge stainless steel with a finish that will stand up to hard work, year in and year out.