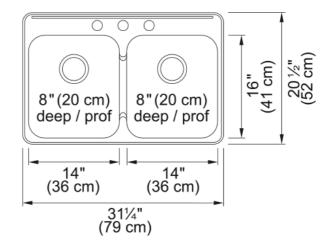

| Aspect                         |                    |
|--------------------------------|--------------------|
| Sink type                      | Sink               |
| Type of material               | Stainless steel    |
| Number of bowls                | 2                  |
| Color                          | Steel              |
| Surface finsh                  | Silk               |
| Product Dimensions             |                    |
| Length (right to left)         | 31.248             |
| Width (front to back)          | 20.472             |
| Large bowl size: right to left | 14                 |
| Large bowl size: front to back | 16                 |
| Large bowl: depth              | 7.087              |
| Small bowl size: right to left | 14                 |
| Small bowl size: front to back | 16                 |
| Small bowl: depth              | 7.087              |
| Installation                   |                    |
| Minimum cabinet size           | 33''               |
| Product specifications         |                    |
| Installation type              | Topmount / drop in |
| Drain hole                     | 3 1/2"             |
| Position of drainer            | No drainer         |
| Product identification         |                    |
| Product brand                  | Kindred            |
| Collection                     | Steel Queen        |
| Certified by                   | CSA                |
|                                |                    |