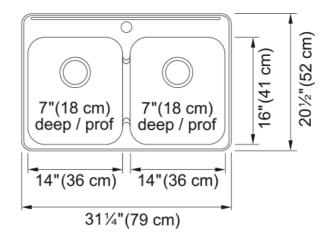

| Aspest                         |                    |
|--------------------------------|--------------------|
| Aspect                         | Sink               |
| Sink type                      | Stainless steel    |
| Type of material               |                    |
| Number of bowls                | 2                  |
| Color                          | Steel              |
| Surface finsh                  | Silk               |
| Product Dimensions             |                    |
| Length (right to left)         | 31.248             |
| Width (front to back)          | 20.472             |
| Large bowl size: right to left | 14                 |
| Large bowl size: front to back | 16                 |
| Large bowl: depth              | 7.087              |
| Small bowl size: right to left | 14                 |
| Small bowl size: front to back | 16                 |
| Small bowl: depth              | 7.087              |
| Installation                   |                    |
| Minimum cabinet size           | 33"                |
| Product specifications         |                    |
| Installation type              | Topmount / drop in |
| Drain hole                     | 3 1/2"             |
| Position of drainer            | No drainer         |
| Product identification         |                    |
| Product brand                  | Kindred            |
| Collection                     | Steel Queen        |
| Certified by                   | CSA                |
|                                |                    |