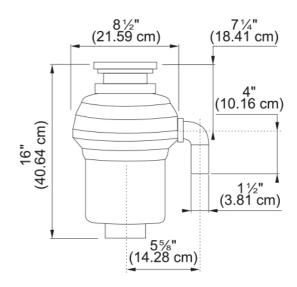

## 3/4 HP Food Waste Disposer - KWD75C1-EZ | 134.0255.898

Kindred 3/4 Horse Power Continuous Feed Food Waste Disposer. A Kindred food waste disposer simplifies cleanup before and after a meal and decreases the amount of trash you take to the curb – less mess all the way around. This Kindred continuous feed kitchen sink waste disposer features a 3/4 Horsepower motor with 2700 r.p.m this that can grind waste scraps instantly using less water and electricity. The Master Torque permanent magnet DC motor reduces jams for lasting service. The Bio Shield antimicrobial agents are permanently molded into the disposer to eliminate bacteria caused odors. Kindred waste disposals are safe for use with septic tanks that are sized for your home. The EZ mount installation system simplifies disposal installation - No snap ring, No custom tools, and No screws to tighten!