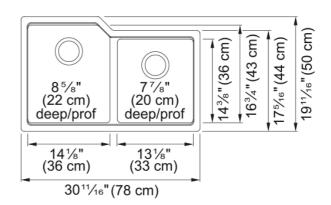

## Aspect

| Sink       |
|------------|
| Granite    |
| 2          |
| Stone grey |
| None       |
|            |
| 30.709     |
| 19.685     |
| 14.173     |
| 16.732     |
| 8.661      |
| 12.992     |
| 14.37      |
| 7.874      |
|            |
| 33''       |
|            |
| Undermount |
| 3 1/2"     |
| No drainer |
|            |
| Kindred    |
| Urban      |
| CUPC       |
|            |
| No drainer |
|            |