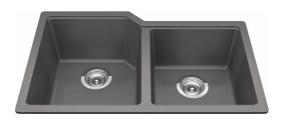

## Urban Undermount Sink - MGC2031U-9SG | 125.0641.533

Urban Series 31-in x 20-in Undermount Double Bowl Granite Kitchen Sink in Stone Grey. Crafted in sumptuous natural tones to enhance your home, Kindred Urban undermount granite sinks repel tough stains, including wine, coffee, and grease. Soapy water is all you'll need to clean these models, which have colorfast UV protection to maintain their earthy beauty for years. An integrated accessory rail allows you to slide custom-fit accessories across the sink for efficient food prep and clean-up. Custom-fit accessories are sold separately