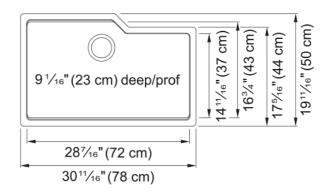

| Sink        |
|-------------|
| Granite     |
| 1           |
| Matte black |
| None        |
|             |
| 30.709      |
| 19.685      |
| 28.465      |
| 16.732      |
| 9.055       |
|             |
| 33"         |
|             |
| Undermount  |
| 3 1/2"      |
| No drainer  |
|             |
| Kindred     |
| Urban       |
| CUPC        |
|             |
| No drainer  |
| No          |
|             |
| No          |
|             |