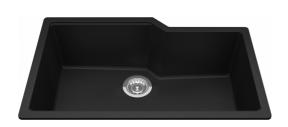

## Urban Undermount Sink - MGS2031U-9MBK | 125.0637.129

Urban Series 31-in x 20-in Undermount Single Bowl Granite Kitchen Sink in Matte Black. Crafted in sumptuous natural tones to enhance your home, Kindred Urban undermount granite sinks repel tough stains, including wine, coffee, and grease. Soapy water is all you'll need to clean these models, which have colorfast UV protection to maintain their earthy beauty for years. An integrated accessory rail allows you to slide custom-fit accessories across the sink for efficient food prep and clean-up. Custom-fit accessories are sold separately