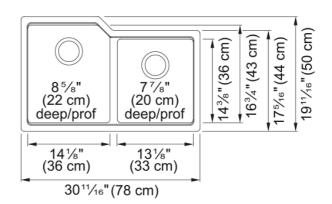

## Aspect

| Sink       |
|------------|
| Granite    |
| 2          |
| Champagne  |
| None       |
|            |
| 30.709     |
| 19.685     |
| 14.173     |
| 16.732     |
| 8.661      |
| 12.992     |
| 14.37      |
| 7.874      |
|            |
| 33''       |
|            |
| Undermount |
| 3 1/2"     |
| No drainer |
|            |
| Kindred    |
| Urban      |
| CUPC       |
|            |
| No drainer |
|            |