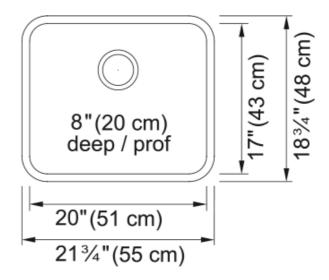

| Sink            |
|-----------------|
| Stainless steel |
| 1               |
| Steel           |
| Silk            |
|                 |
| 21.654          |
| 18.898          |
| 20.079          |
| 16.929          |
| 7.874           |
|                 |
| 24"             |
|                 |
| Undermount      |
| 3 1/2"          |
| No drainer      |
|                 |
| Kindred         |
| Steel Queen     |
| CSA             |
|                 |
| No drainer      |
| No              |
|                 |
|                 |