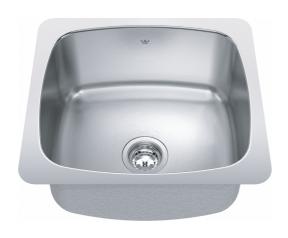

## Steel Queen Undermount Sink QSU1820-10 | 122.0202.337

20.13-in x 18.13-in Undermount Single Bowl Stainless Steel Laundry Sink. Kindred laundry/utility sinks help you tackle your toughest cleaning jobs. Easy to install and made to work, these models can handle anything from grass-stained jeans to muddy dogs. The gentle sloping corners make cleaning a breeze, and the smooth stainless steel surface resists staining and helps prevent bacteria growth. Made from resilient 20-gauge stainless steel and backed with a limited lifetime warranty, you can trust that this Kindred sink will provide you with reliable performance for years to come.