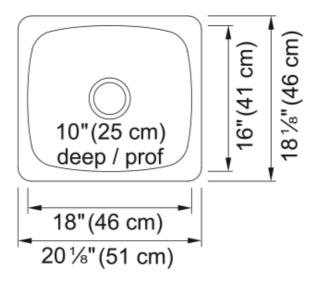

| Sink<br>Stainless steel<br>1 |
|------------------------------|
| Stainless steel<br>1         |
| 1                            |
|                              |
| Steel                        |
| Silk                         |
|                              |
| 20.079                       |
| 18.11                        |
| 18.11                        |
| 16.142                       |
| 9.843                        |
|                              |
| 21''                         |
|                              |
| Undermount                   |
| 3 1/2"                       |
| No drainer                   |
|                              |
| Kindred                      |
| Steel Queen                  |
| CSA                          |
|                              |
| No drainer                   |
| No                           |
| No                           |
|                              |