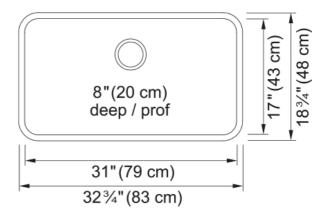

| Sink            |
|-----------------|
| Sirik           |
| Stainless steel |
| 1               |
| Steel           |
| Silk            |
|                 |
| 32.677          |
| 18.898          |
| 31.102          |
| 16.929          |
| 7.874           |
|                 |
| 33''            |
|                 |
| Undermount      |
| 3 1/2"          |
| No drainer      |
|                 |
| Kindred         |
| Steel Queen     |
| CSA             |
|                 |
| No drainer      |
| No              |
| No              |
|                 |