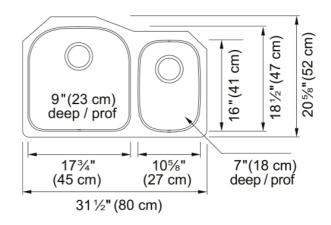

## Steel Queen Undermount Sink QCU2031R-9 | 122.0045.000

| Technical Data                 |                 |
|--------------------------------|-----------------|
| Aspect                         |                 |
| Sink type                      | Sink            |
| Type of material               | Stainless steel |
| Number of bowls                | 1,5             |
| Color                          | Steel           |
| Surface finsh                  | Silk            |
| Product Dimensions             |                 |
| Exterior size: right to left   | 31.496          |
| Exterior size: front to back   | 20.591          |
| Large bowl size: right to left | 17.717          |
| Large bowl size: front to back | 18.504          |
| Large bowl: depth              | 9.055           |
| Small bowl size: right to left | 10.63           |
| Small bowl size: front to back | 16              |
| Small bowl: depth              | 7.992           |
| Installation                   |                 |
| Minimum cabinet size           | 33"             |
| Product specifications         |                 |
| Installation type              | Undermount      |
| Drain hole                     | 3 1/2"          |
| Position of drainer            | No drainer      |
| Product identification         |                 |
| Product brand                  | Kindred         |
| Collection                     | Steel Queen     |
| Certified by                   | CSA             |
| Features                       |                 |
| Drainers number                | No drainer      |
| Product reversibility          | No              |