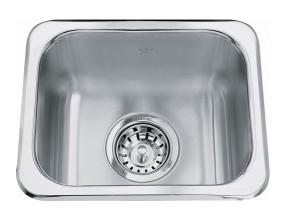

## Steel Queen Drop In Sink - QS1113-6 | 113.0045.193

| To shadest Date                |                    |
|--------------------------------|--------------------|
| Technical Data                 |                    |
| Aspect                         |                    |
| Sink type                      | Sink               |
| Type of material               | Stainless steel    |
| Number of bowls                | 1                  |
| Color                          | Steel              |
| Surface finsh                  | Silk               |
| Product Dimensions             |                    |
| Exterior size: right to left   | 13.78              |
| Exterior size: front to back   | 11.417             |
| Large bowl size: right to left | 11.811             |
| Large bowl size: front to back | 9.055              |
| Large bowl: depth              | 5.906              |
| Installation                   |                    |
| Minimum cabinet size           | 18''               |
| Product specifications         |                    |
| Installation type              | Topmount / drop in |
| Drain hole                     | 3 1/2"             |
| Position of drainer            | No drainer         |
| Product identification         |                    |
| Product brand                  | KINDRED            |
| Collection                     | Steel Queen        |
| Certified by                   | CSA                |
| Features                       |                    |
| Drainers number                | No drainer         |
| Product reversibility          | No                 |
| Faucet ledge                   | No                 |
| Strainer assembly included     | Yes                |
| Strainer assembly type         | Manual             |