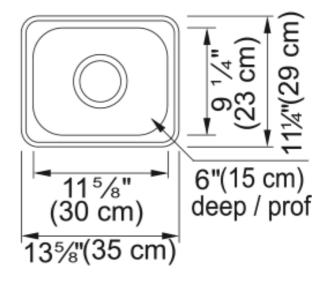

## Steel Queen Drop In Sink - QS1113-6 | 113.0045.193

| To shadest Date                |                    |
|--------------------------------|--------------------|
| Technical Data                 |                    |
| Aspect                         |                    |
| Sink type                      | Sink               |
| Type of material               | Stainless steel    |
| Number of bowls                | 1                  |
| Color                          | Steel              |
| Surface finsh                  | Silk               |
| Product Dimensions             |                    |
| Exterior size: right to left   | 13.78              |
| Exterior size: front to back   | 11.417             |
| Large bowl size: right to left | 11.811             |
| Large bowl size: front to back | 9.055              |
| Large bowl: depth              | 5.906              |
| Installation                   |                    |
| Minimum cabinet size           | 18''               |
| Product specifications         |                    |
| Installation type              | Topmount / drop in |
| Drain hole                     | 3 1/2"             |
| Position of drainer            | No drainer         |
| Product identification         |                    |
| Product brand                  | KINDRED            |
| Collection                     | Steel Queen        |
| Certified by                   | CSA                |
| Features                       |                    |
| Drainers number                | No drainer         |
| Product reversibility          | No                 |
| Faucet ledge                   | No                 |
| Strainer assembly included     | Yes                |
| Strainer assembly type         | Manual             |