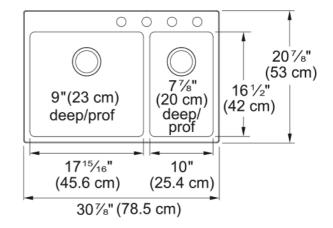

| Sink               |
|--------------------|
| Stainless steel    |
| 1,5                |
| Steel              |
| Pearl              |
|                    |
| 30.906             |
| 20.866             |
| 17.953             |
| 16.535             |
| 9.055              |
| 10                 |
| 16.535             |
| 7.874              |
|                    |
| 33"                |
|                    |
| Topmount / drop in |
| 3 1/2"             |
| No drainer         |
|                    |
| Kindred            |
| Brookmore          |
| IAPMO              |
|                    |