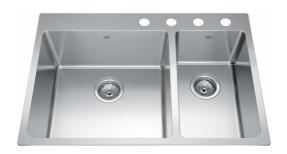

## Brookmore Drop In Sink - BCL2131R-9-4 | 101.0636.952

Brookmore Collection 31-in x 21-in Drop in Double Bowl Stainless Steel Kitchen Sink. The Brookmore stainless steel sink collection will create something truly unique that fits both prepping and cleaning needs. Made with high-quality 18-gauge stainless steel with a rich chromium content that helps shield the material from corrosion and prevents bacterial growth. This sink features the EZ Torque™ simplified fastener system that lets you quickly drop and drill your sink into place, securely locking the sink to the countertop. The spacious 9" deep bowls are perfect for soaking and washing stacks of dishes, and the sound-dampening system goes to work to reduce the noise caused by a garbage disposal or running water.