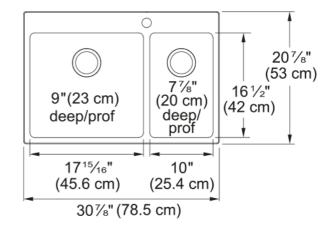

## Brookmore Drop In Sink - BCL2131R-9-1 | 101.0636.948

Brookmore Collection 31-in x 21-in Drop in Double Bowl Stainless Steel Kitchen Sink. The Brookmore stainless steel sink collection will create something truly unique that fits both prepping and cleaning needs. Made with high-quality 18-gauge stainless steel with a rich chromium content that helps shield the material from corrosion and prevents bacterial growth. This sink features the EZ Torque™ simplified fastener system that lets you quickly drop and drill your sink into place, securely locking the sink to the countertop. The spacious 9" deep bowls are perfect for soaking and washing stacks of dishes, and the sound-dampening system goes to work to reduce the noise caused by a garbage disposal or running water.

| Cial               |
|--------------------|
| Sink               |
| Stainless steel    |
| 1,5                |
| Steel              |
| Pearl              |
|                    |
| 30.906             |
| 20.866             |
| 17.953             |
| 16.535             |
| 9.055              |
| 10                 |
| 16.535             |
| 7.874              |
|                    |
| 33"                |
|                    |
| Topmount / drop in |
| 3 1/2"             |
| No drainer         |
|                    |
| Kindred            |
| Brookmore          |
| IAPMO              |
|                    |