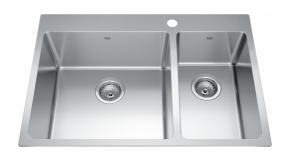

## Brookmore Drop In Sink - BCL2131R-9-1 | 101.0636.948

Brookmore Collection 31-in x 21-in Drop in Double Bowl Stainless Steel Kitchen Sink. The Brookmore stainless steel sink collection will create something truly unique that fits both prepping and cleaning needs. Made with high-quality 18-gauge stainless steel with a rich chromium content that helps shield the material from corrosion and prevents bacterial growth. This sink features the EZ Torque™ simplified fastener system that lets you quickly drop and drill your sink into place, securely locking the sink to the countertop. The spacious 9" deep bowls are perfect for soaking and washing stacks of dishes, and the sound-dampening system goes to work to reduce the noise caused by a garbage disposal or running water.