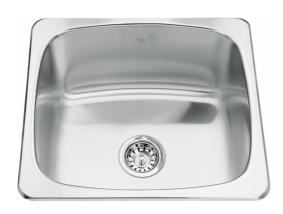

## Steel Queen Drop In Sink - QS1820-10 | 101.0557.587

20.13-in x 18.13-in Drop In Single Bowl Stainless Steel Laundry Sink. Kindred laundry/utility sinks help you tackle your toughest cleaning jobs. Easy to install and made to work, these models can handle anything from grass-stained jeans to muddy dogs. The EZ Torque™ fastener system simplifies the installation of your sink by allowing you to drop and drill it into place, securely locking the sink to the countertop. The gentle sloping corners make cleaning a breeze, and the smooth stainless steel surface resists staining and helps prevent bacteria growth. Made from resilient 20-gauge stainless steel and backed with a limited lifetime warranty, you can trust that this Kindred sink will provide you with reliable performance for years to come.