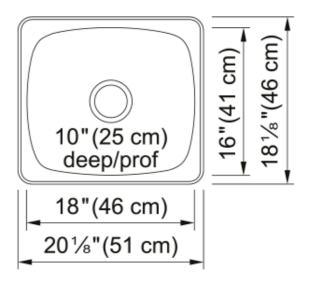

| Aspect                         |                    |
|--------------------------------|--------------------|
| Sink type                      | Sink               |
| Type of material               | Stainless steel    |
| Number of bowls                | 1                  |
| Color                          | Steel              |
| Surface finsh                  | High gloss         |
| Product Dimensions             |                    |
| Length (right to left)         | 18.11              |
| Width (front to back)          | 20.118             |
| Large bowl size: right to left | 18                 |
| Large bowl size: front to back | 16                 |
| Large bowl: depth              | 10                 |
| Installation                   |                    |
| Minimum cabinet size           | 24"                |
| Product specifications         |                    |
| Installation type              | Topmount / drop in |
| Drain hole                     | 3 1/2"             |
| Position of drainer            | No drainer         |
| Product identification         |                    |
| Product brand                  | Kindred            |
| Collection                     | Steel Queen        |
| Features                       |                    |
| Drainers number                | No drainer         |
| Product reversibility          | No                 |
| Faucet ledge                   | No                 |