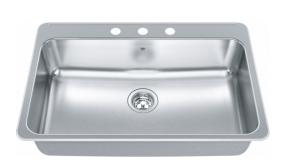

## Steel Queen Drop In Sink QSLA2031-8-3 | 101.0202.187

Steel Queen 31.25-in x 20.5-in Drop In Single Bowl 3-Hole Stainless Steel Kitchen Sink. Combining design and durability worthy of the Kindred Crown, Steel Queen sinks have been a homeowner's favorite for years. Widely regarded as some of the easiest-to-install sinks, these versatile drop in models are the top choice of many home renovators. The EZ Torque™ fastener system simplifies the installation of your sink by allowing you to drop and drill it into place, securely locking the sink to the countertop. Steel Queen sinks are made from durable 20-gauge stainless steel with a finish that will stand up to hard work, year in and year out.