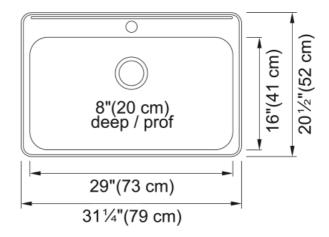

| Sink               |
|--------------------|
| Stainless steel    |
| 1                  |
| Steel              |
| High gloss         |
|                    |
| 31.248             |
| 20.5               |
| 29                 |
| 16                 |
| 7.992              |
|                    |
| 33"                |
|                    |
| Topmount / drop in |
| 3 1/2"             |
| No drainer         |
|                    |
| Kindred            |
| Steel Queen        |
| CSA                |
|                    |
| No drainer         |
| No                 |
| INU                |
|                    |