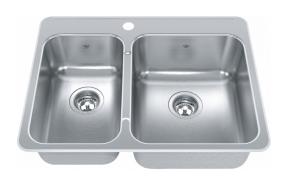

## Steel Queen Drop In Sink QCLA2027L-8-1 | 101.0202.160

Steel Queen 27.25-in x 20.56-in Drop In Double Bowl 1-Hole Stainless Steel Kitchen Sink. Combining design and durability worthy of the Kindred Crown, Steel Queen sinks have been a homeowner's favorite for years. Widely regarded as some of the easiest-to-install sinks, these versatile drop in models are the top choice of many home renovators. The EZ Torque™ fastener system simplifies the installation of your sink by allowing you to drop and drill it into place, securely locking the sink to the countertop. Steel Queen sinks are made from durable 20-gauge stainless steel with a finish that will stand up to hard work, year in and year out