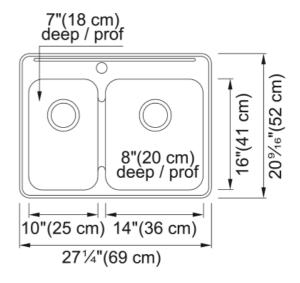

| Aspect                         |                    |
|--------------------------------|--------------------|
| Sink type                      | Sink               |
| Type of material               | Stainless steel    |
| Number of bowls                | 1,5                |
| Color                          | Steel              |
| Surface finsh                  | Silk               |
| Product Dimensions             |                    |
| Length (right to left)         | 20.551             |
| Width (front to back)          | 27.244             |
| Large bowl size: right to left | 14                 |
| Large bowl size: front to back | 16                 |
| Large bowl: depth              | 7.992              |
| Small bowl size: right to left | 10                 |
| Small bowl size: front to back | 16                 |
| Small bowl: depth              | 7.008              |
| Installation                   |                    |
| Minimum cabinet size           | 30''               |
| Product specifications         |                    |
| Installation type              | Topmount / drop in |
| Drain hole                     | 3 1/2"             |
| Position of drainer            | No drainer         |
| Product identification         |                    |
| Product brand                  | Kindred            |
| Collection                     | Steel Queen        |
| Certified by                   | CSA                |
|                                |                    |