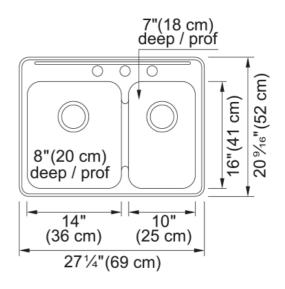

## Steel Queen Drop In Sink QCLA2027R-8-3 | 101.0202.031

| Aspect                         |                    |
|--------------------------------|--------------------|
| Sink type                      | Sink               |
| Type of material               | Stainless steel    |
| Number of bowls                | 1,5                |
| Color                          | Steel              |
| Surface finsh                  | Silk               |
| Product Dimensions             |                    |
| Exterior size: right to left   | 20.551             |
| Exterior size: front to back   | 27.244             |
| Large bowl size: right to left | 14                 |
| Large bowl size: front to back | 16                 |
| Large bowl: depth              | 7.992              |
| Small bowl size: right to left | 10                 |
| Small bowl size: front to back | 16                 |
| Small bowl: depth              | 7.008              |
| Installation                   |                    |
| Minimum cabinet size           | 30''               |
| Product specifications         |                    |
| Installation type              | Topmount / drop in |
| Drain hole                     | 3 1/2"             |
| Position of drainer            | No drainer         |
| Product identification         |                    |
| Product brand                  | Kindred            |
| Collection                     | Steel Queen        |
| Certified by                   | CSA                |
| Features                       |                    |
| Drainers number                | No drainer         |
| Product reversibility          | No                 |
| Faucet ledge                   | Yes                |
| Strainer assembly included     | Yes                |