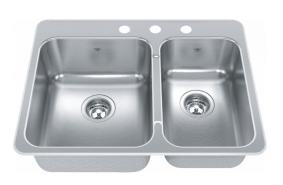

## Steel Queen Drop In Sink QCLA2027R-8-3 | 101.0202.031

| Aspect                         |                    |
|--------------------------------|--------------------|
| Sink type                      | Sink               |
| Type of material               | Stainless steel    |
| Number of bowls                | 1,5                |
| Color                          | Steel              |
| Surface finsh                  | Silk               |
| Product Dimensions             |                    |
| Exterior size: right to left   | 20.551             |
| Exterior size: front to back   | 27.244             |
| Large bowl size: right to left | 14                 |
| Large bowl size: front to back | 16                 |
| Large bowl: depth              | 7.992              |
| Small bowl size: right to left | 10                 |
| Small bowl size: front to back | 16                 |
| Small bowl: depth              | 7.008              |
| Installation                   |                    |
| Minimum cabinet size           | 30''               |
| Product specifications         |                    |
| Installation type              | Topmount / drop in |
| Drain hole                     | 3 1/2"             |
| Position of drainer            | No drainer         |
| Product identification         |                    |
| Product brand                  | Kindred            |
| Collection                     | Steel Queen        |
| Certified by                   | CSA                |
| Features                       |                    |
| Drainers number                | No drainer         |
| Product reversibility          | No                 |
| Faucet ledge                   | Yes                |
| Strainer assembly included     | Yes                |