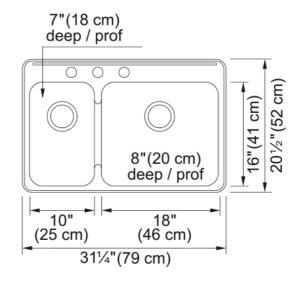

| Aspect                         |                    |
|--------------------------------|--------------------|
| Sink type                      | Sink               |
| Type of material               | Stainless steel    |
| Number of bowls                | 1,5                |
| Color                          | Steel              |
| Surface finsh                  | Silk               |
| Product Dimensions             |                    |
| Length (right to left)         | 31.248             |
| Width (front to back)          | 20.5               |
| Large bowl size: right to left | 18                 |
| Large bowl size: front to back | 16                 |
| Large bowl: depth              | 7.992              |
| Small bowl size: right to left | 10                 |
| Small bowl size: front to back | 16                 |
| Small bowl: depth              | 7.008              |
| Installation                   |                    |
| Minimum cabinet size           | 30''               |
| Product specifications         |                    |
| Installation type              | Topmount / drop in |
| Drain hole                     | 3 1/2"             |
| Position of drainer            | No drainer         |
| Product identification         |                    |
| Product brand                  | Kindred            |
| Collection                     | Steel Queen        |
| Certified by                   | CSA                |
|                                |                    |