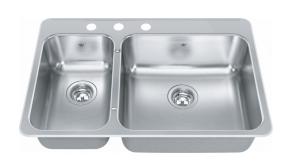

## Steel Queen Drop In Sink QCLA2031L-8-3 | 101.0201.844

Steel Queen 31.25-in x 20.5-in Drop In Double Bowl 1-Hole Stainless Steel Kitchen Sink. Combining design and durability worthy of the Kindred Crown, Steel Queen sinks have been a homeowner's favorite for years. Widely regarded as some of the easiest-to-install sinks, these versatile drop in models are the top choice of many home renovators. The EZ Torque™ fastener system simplifies the installation of your sink by allowing you to drop and drill it into place, securely locking the sink to the countertop. Steel Queen sinks are made from durable 20-gauge stainless steel with a finish that will stand up to hard work, year in and year out.