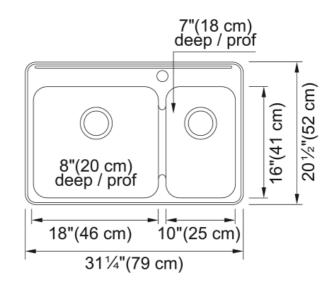

| Aspect                         |                    |
|--------------------------------|--------------------|
| Sink type                      | Sink               |
| Type of material               | Stainless steel    |
| Number of bowls                | 1,5                |
| Color                          | Steel              |
| Surface finsh                  | Silk               |
| Product Dimensions             |                    |
| Length (right to left)         | 20.512             |
| Width (front to back)          | 31.22              |
| Large bowl size: right to left | 18                 |
| Large bowl size: front to back | 16                 |
| Large bowl: depth              | 7.992              |
| Small bowl size: right to left | 10                 |
| Small bowl size: front to back | 16                 |
| Small bowl: depth              | 7.008              |
| Installation                   |                    |
| Minimum cabinet size           | 33''               |
| Product specifications         |                    |
| Installation type              | Topmount / drop in |
| Drain hole                     | 3 1/2"             |
| Position of drainer            | No drainer         |
| Product identification         |                    |
| Product brand                  | Kindred            |
| Collection                     | Steel Queen        |
| Certified by                   | CSA                |
| Features                       |                    |