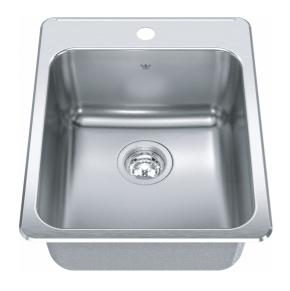

## Steel Queen Drop In Sink QSLA2217-8-1 | 101.0169.281

Steel Queen 17.25-in x 22-in Drop In Single Bowl 1-Hole Stainless Steel Kitchen Sink. Combining design and durability worthy of the Kindred Crown, Steel Queen sinks have been a homeowner's favorite for years. Widely regarded as some of the easiest-to-install sinks, these versatile drop in models are the top choice of many home renovators. The EZ Torque $^{\text{TM}}$  fastener system simplifies the installation of your sink by allowing you to drop and drill it into place, securely locking the sink to the countertop. Steel Queen sinks are made from durable 20-gauge stainless steel with a finish that will stand up to hard work, year in and year out.