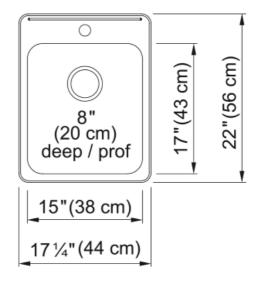

| Sink type         Sink           Type of material         Stainless steel           Number of bowls         1           Color         Steel           Surface finsh         Silk           Product Dimensions           Length (right to left)         17.248 |  |
|---------------------------------------------------------------------------------------------------------------------------------------------------------------------------------------------------------------------------------------------------------------|--|
| Number of bowls         1           Color         Steel           Surface finsh         Silk           Product Dimensions         17.248                                                                                                                      |  |
| Number of bowls         1           Color         Steel           Surface finsh         Silk           Product Dimensions         17.248                                                                                                                      |  |
| Surface finsh Silk  Product Dimensions  Length (right to left) 17.248                                                                                                                                                                                         |  |
| Product Dimensions  Length (right to left) 17.248                                                                                                                                                                                                             |  |
| Length (right to left) 17.248                                                                                                                                                                                                                                 |  |
|                                                                                                                                                                                                                                                               |  |
|                                                                                                                                                                                                                                                               |  |
| Width (front to back) 21.969                                                                                                                                                                                                                                  |  |
| Large bowl size: right to left 15                                                                                                                                                                                                                             |  |
| Large bowl size: front to back 17.008                                                                                                                                                                                                                         |  |
| Large bowl: depth 7.992                                                                                                                                                                                                                                       |  |
| Installation                                                                                                                                                                                                                                                  |  |
| Minimum cabinet size 21"                                                                                                                                                                                                                                      |  |
| Product specifications                                                                                                                                                                                                                                        |  |
| Installation type Topmount / drop in                                                                                                                                                                                                                          |  |
| Drain hole 3 1/2"                                                                                                                                                                                                                                             |  |
| Position of drainer No drainer                                                                                                                                                                                                                                |  |
| Product identification                                                                                                                                                                                                                                        |  |
| Product brand Kindred                                                                                                                                                                                                                                         |  |
| Collection Steel Queen                                                                                                                                                                                                                                        |  |
| Certified by CSA                                                                                                                                                                                                                                              |  |
| Features                                                                                                                                                                                                                                                      |  |
| Drainers number No drainer                                                                                                                                                                                                                                    |  |
| Product reversibility No                                                                                                                                                                                                                                      |  |
| Faucet ledge Yes                                                                                                                                                                                                                                              |  |