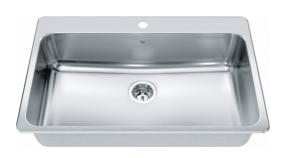

## Steel Queen Drop In Sink QSLA2233-8-1 | 101.0169.275

Steel Queen 33.38-in x 22-in Drop In Single Bowl 1-Hole Stainless Steel Kitchen Sink. Combining design and durability worthy of the Kindred Crown, Steel Queen sinks have been a homeowner's favorite for years. Widely regarded as some of the easiest-to-install sinks, these versatile drop in models are the top choice of many home renovators. The EZ Torque $^{\text{m}}$  fastener system simplifies the installation of your sink by allowing you to drop and drill it into place, securely locking the sink to the countertop. Steel Queen sinks are made from durable 20-gauge stainless steel with a finish that will stand up to hard work, year in and year out.