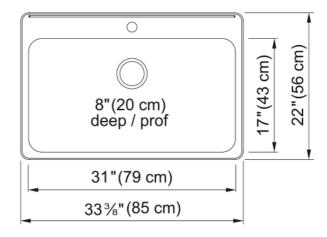

| Sink               |
|--------------------|
| Stainless steel    |
| 1                  |
| Steel              |
| Silk               |
|                    |
| 33.465             |
| 22.047             |
| 31.102             |
| 17                 |
| 7.992              |
|                    |
| 36''               |
|                    |
| Topmount / drop in |
| 3 1/2"             |
| No drainer         |
|                    |
| Kindred            |
| Steel Queen        |
| CSA                |
|                    |
| No drainer         |
| No                 |
| Yes                |
|                    |