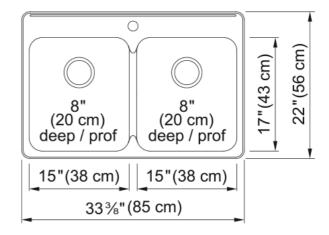

| Agnost                         |                    |
|--------------------------------|--------------------|
| Aspect                         | Cipl               |
| Sink type                      | Sink               |
| Type of material               | Stainless steel    |
| Number of bowls                | 2                  |
| Color                          | Steel              |
| Surface finsh                  | Silk               |
| <b>Product Dimensions</b>      |                    |
| Length (right to left)         | 33.386             |
| Width (front to back)          | 22.008             |
| Large bowl size: right to left | 15                 |
| Large bowl size: front to back | 17.008             |
| Large bowl: depth              | 7.992              |
| Small bowl size: right to left | 15                 |
| Small bowl size: front to back | 17.008             |
| Small bowl: depth              | 7.992              |
| Installation                   |                    |
| Minimum cabinet size           | 36''               |
| Product specifications         |                    |
| Installation type              | Topmount / drop in |
| Drain hole                     | 3 1/2"             |
| Position of drainer            | No drainer         |
| Product identification         |                    |
| Product brand                  | Kindred            |
| Collection                     | Steel Queen        |
| Certified by                   | CSA                |
|                                |                    |