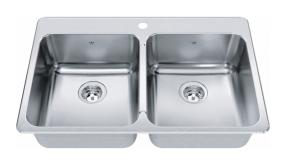

## Steel Queen Drop In Sink QDLA2233-8-1 | 101.0169.264

Steel Queen 33.38-in x 22-in Drop In Double Bowl 1-Hole Stainless Steel Kitchen Sink. Combining design and durability worthy of the Kindred Crown, Steel Queen sinks have been a homeowner's favorite for years. Widely regarded as some of the easiest-to-install sinks, these versatile drop in models are the top choice of many home renovators. The EZ Torque™ fastener system simplifies the installation of your sink by allowing you to drop and drill it into place, securely locking the sink to the countertop. Steel Queen sinks are made from durable 20-gauge stainless steel with a finish that will stand up to hard work, year in and year out.