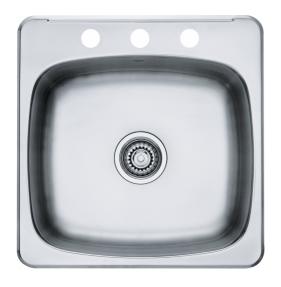

## Reginox Drop In Sink - RSL5251-3 | 101.0045.305

Reginox 20.13-in x 20.56-in Drop In Single Bowl 3-Hole Stainless Steel Kitchen Sink. Upgrade your kitchen with ease with a Reginox topmount sink. EZ Torque™, our simplified fastener system, makes installation a breeze, allowing you to drop and drill your sink into your countertop with minimal disruptions. Made from high-quality 20-gauge stainless steel, these sinks are resistant to staining and corrosion, and their smooth corners make cleaning a breeze. The sound-dampening system helps keep your kitchen quiet, reducing noise from running water and disposal vibration. Get started on your DIY home renovation project today!