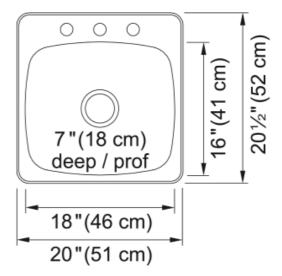

| Sink               |
|--------------------|
| Stainless steel    |
| 1                  |
| Steel              |
| High gloss         |
|                    |
| 20.118             |
| 20.559             |
| 17.992             |
| 16                 |
| 7.008              |
|                    |
| 24''               |
|                    |
| Topmount / drop in |
| 3 1/2"             |
| No drainer         |
|                    |
| Kindred            |
| Reginox            |
|                    |
| No drainer         |
| No                 |
| Yes                |
| Yes                |
|                    |