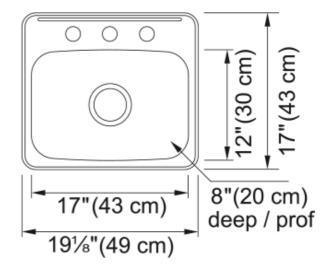

## Steel Queen Drop In Sink - QSL1719-8-3 | 101.0045.215

19.13-in x 17-in Drop In Single Bowl 3-Hole Stainless Steel Utility Sink. This stainless steel sink is the perfect choice for a home renovator looking to update a home bar or add additional prep space in the kitchen. Designed with smooth corners and a satin finish, this sink pairs perfectly in contemporary or transitional spaces. With the EZ Torque installation system, featuring a simple drop and drill process, you can install this sink safely and securely in just a few simple steps. Backed with a limited lifetime warranty, you can trust that this Kindred sink will provide you with reliable performance for years to come.