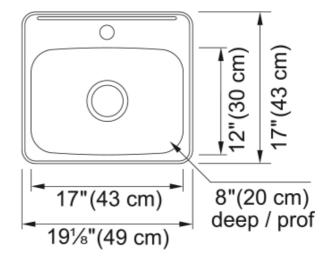

## Steel Queen Drop In Sink - QSL1719-8-1 | 101.0045.213

19.13-in x 17-in Drop In Single Bowl 1-Hole Stainless Steel Utility Sink. This stainless steel sink is the perfect choice for a home renovator looking to update a home bar or add additional prep space in the kitchen. Designed with smooth corners and a satin finish, this sink pairs perfectly in contemporary or transitional spaces. With the EZ Torque installation system, featuring a simple drop and drill process, you can install this sink safely and securely in just a few simple steps. Backed with a limited lifetime warranty, you can trust that this Kindred sink will provide you with reliable performance for years to come.

| Sink               |
|--------------------|
| Stainless steel    |
| 1                  |
| Steel              |
| Silk               |
|                    |
| 20.472             |
| 20.079             |
| 16.142             |
| 18.11              |
| 7.992              |
|                    |
| 21"                |
|                    |
| Topmount / drop in |
| 3 1/2"             |
| No drainer         |
|                    |
| Kindred            |
| Steel Queen        |
| CSA                |
|                    |
| No drainer         |
| NI.                |
| No                 |
|                    |