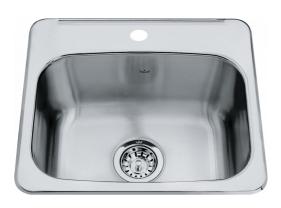

## Steel Queen Drop In Sink - QSL1719-8-1 | 101.0045.213

19.13-in x 17-in Drop In Single Bowl 1-Hole Stainless Steel Utility Sink. This stainless steel sink is the perfect choice for a home renovator looking to update a home bar or add additional prep space in the kitchen. Designed with smooth corners and a satin finish, this sink pairs perfectly in contemporary or transitional spaces. With the EZ Torque installation system, featuring a simple drop and drill process, you can install this sink safely and securely in just a few simple steps. Backed with a limited lifetime warranty, you can trust that this Kindred sink will provide you with reliable performance for years to come.