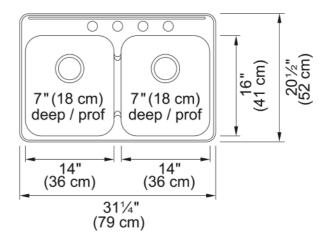

## Aspect

| Sink type                      | Sink               |
|--------------------------------|--------------------|
| Type of material               | Stainless steel    |
| Number of bowls                | 2                  |
| Color                          | Steel              |
| Surface finsh                  | Silk               |
| Product Dimensions             |                    |
| Exterior size: right to left   | 31.102             |
| Exterior size: front to back   | 20.472             |
| Large bowl size: right to left | 14.173             |
| Large bowl size: front to back | 16.142             |
| Large bowl: depth              | 7.087              |
| Small bowl size: right to left | 14.173             |
| Small bowl size: front to back | 16.142             |
| Small bowl: depth              | 7.087              |
| Installation                   |                    |
| Minimum cabinet size           | 33''               |
| Product specifications         |                    |
| Installation type              | Topmount / drop in |
| Drain hole                     | 3 1/2"             |
| Position of drainer            | No drainer         |
| Product identification         |                    |
| Product brand                  | Kindred            |
| Collection                     | Steel Queen        |
| Certified by                   | CSA                |
| Features                       |                    |
| Drainers number                | No drainer         |
| Product reversibility          | No                 |
| Faucet ledge                   | Yes                |
| Strainer assembly included     | Yes                |

| Strainer assembly type | Manual |
|------------------------|--------|
| Overflow               | No     |
| Number of faucet holes | 3      |
| Soap dispenser hole    | Yes    |

**Technical Data** 