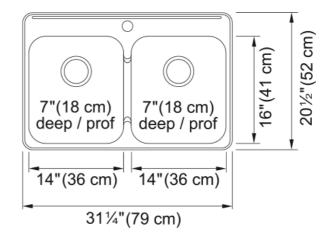

| Aspect                         |                    |
|--------------------------------|--------------------|
| Sink type                      | Sink               |
| Type of material               | Stainless steel    |
| Number of bowls                | 2                  |
| Color                          | Steel              |
| Surface finsh                  | Silk               |
| Product Dimensions             |                    |
| Length (right to left)         | 31.102             |
| Width (front to back)          | 20.472             |
| Large bowl size: right to left | 14.173             |
| Large bowl size: front to back | 16.142             |
| Large bowl: depth              | 7.087              |
| Small bowl size: right to left | 14.173             |
| Small bowl size: front to back | 16.142             |
| Small bowl: depth              | 7.087              |
| Installation                   |                    |
| Minimum cabinet size           | 33"                |
| Product specifications         |                    |
| Installation type              | Topmount / drop in |
| Drain hole                     | 3 1/2"             |
| Position of drainer            | No drainer         |
| Product identification         |                    |
| Product brand                  | Kindred            |
| Collection                     | Steel Queen        |
| Certified by                   | CSA                |