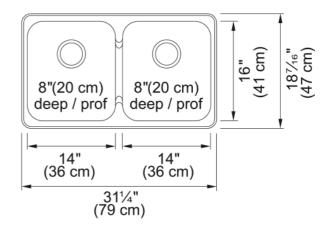

| Aspect                         |                    |
|--------------------------------|--------------------|
| Sink type                      | Sink               |
| Type of material               | Stainless steel    |
| Number of bowls                | 2                  |
| Color                          | Steel              |
| Surface finsh                  | Silk               |
| Product Dimensions             |                    |
| Length (right to left)         | 31.248             |
| Width (front to back)          | 18.504             |
| Large bowl size: right to left | 14.016             |
| Large bowl size: front to back | 16                 |
| Large bowl: depth              | 7.992              |
| Small bowl size: right to left | 14.016             |
| Small bowl size: front to back | 15.984             |
| Small bowl: depth              | 7.992              |
| Installation                   |                    |
| Minimum cabinet size           | 33"                |
| Product specifications         |                    |
| Installation type              | Topmount / drop in |
| Drain hole                     | 3 1/2"             |
| Position of drainer            | No drainer         |
| Product identification         |                    |
| Product brand                  | Kindred            |
| Collection                     | Steel Queen        |
| Certified by                   | CSA                |
|                                |                    |