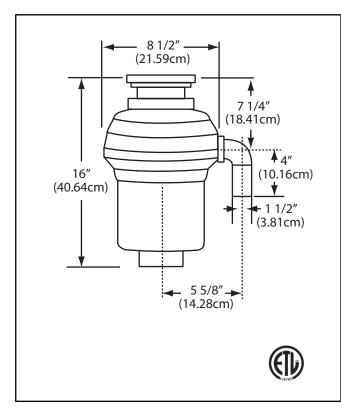

## KWD75C1-EZ

- Continuous feed
- 3/4 Horsepower motor
- ✓ High Speed 2700 RPM permanent magnet motor
- ✓ EZ mount installation system
- ✓ Stainless steel grinding components
- ✓ Sound insulated shell
- Safe for properly sized septic tanks
- For use with 110-120 volts/60hz electrical only

## **TECHNICAL FEATURES**

MOTOR HORSEPOWER 3/4 HP
MOTOR SPEED RPM 2700
VOLTAGE 110 - 120
HZ 60
CURRENT-AMPS 6.5

MOTOR TYPE Permanent Magnet
POWER CORD Factory Installed
SINK FLANGE Stainless Steel
STOPPER Positive Seal