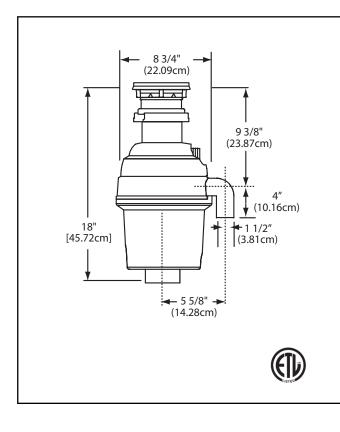

## **TECHNICAL FEATURES**

| 7                                 |                                        |
|-----------------------------------|----------------------------------------|
| MOTOR HORSEPOWER                  | 3/4 HP                                 |
| MOTOR SPEED RPM                   | 2700                                   |
| VOLTAGE                           | 110 - 120                              |
| HZ                                | 60                                     |
| CURRENT-AMPS                      | 6.5                                    |
| MOTOR TYPE                        | Permanent Magnet                       |
| POWER CORD                        | Factory Installed                      |
| SINK FLANGE                       | Stainless Steel                        |
| STOPPER                           | Positive Seal                          |
| WASTE ELBOW                       | ABS                                    |
| FEED                              | Batch                                  |
| GRIND RING                        | Stainless Steel                        |
| SWIVEL IMPELLERS                  | Cast Stainless Steel                   |
| TURNTABLE                         | Stainless Steel                        |
| HOPPER                            | Polycarbonate 940                      |
| GRINDING CHAMBER                  | Corrosion Proof Glass Filled Polyester |
| BEARINGS                          | Permanently Lubricated; Sleeve Type    |
| OVERLOAD PROTECTOR                | Manual reset type                      |
| SOUND SHELL                       | Full foam insulated                    |
| SHIPPING WEIGHT                   | 14.0 LBS (6.35KG)                      |
| WARRANTY                          | 8 YEARS                                |
| COUNTRY OF ORIGIN                 | CHINA                                  |
| 800 626.5771 KINDRED-SINKWARE.COM |                                        |