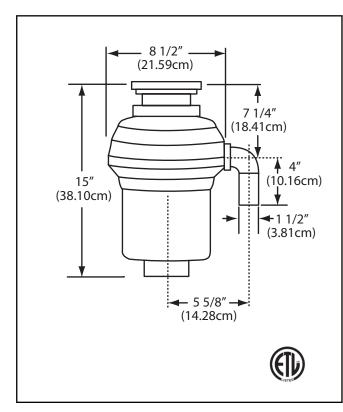

## **TECHNICAL FEATURES**

MOTOR HORSEPOWER 1/2 HP
MOTOR SPEED RPM 2600
VOLTAGE 110 - 120
HZ 60
CURRENT-AMPS 4.5

MOTOR TYPE Permanent Magnet
POWER CORD Factory Installed
SINK FLANGE Stainless Steel
STOPPER Positive Seal

WASTE ELBOW ABS
FEED Continuous

GRIND RING Stainless Steel

SWIVEL IMPELLERS Cast Stainless Steel

TURNTABLE Stainless Steel

HOPPER Polycarbonate 940

GRINDING CHAMBER Corrosion Proof Glass Filled Polyester

BEARINGS Permanently Lubricated; Sleeve Type
OVERLOAD PROTECTOR Manual reset type

OVERLOAD PROTECTOR Manual reset type
SHIPPING WEIGHT 12.0 LBS (5.5KG)

WARRANTY 2 YEARS
COUNTRY OF ORIGIN CHINA