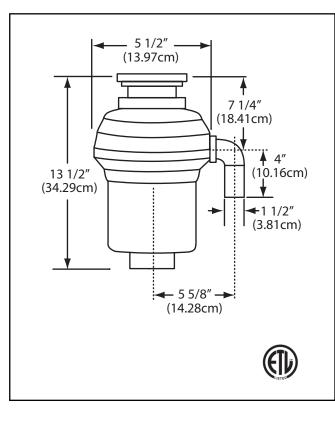

## **TECHNICAL FEATURES**

| 1                                   |                                        |
|-------------------------------------|----------------------------------------|
| MOTOR HORSEPOWER                    | 1/2 HP                                 |
| MOTOR SPEED RPM                     | 2600                                   |
| VOLTAGE                             | 110 - 120                              |
| HZ                                  | 60                                     |
| CURRENT-AMPS                        | 4.5                                    |
| MOTOR TYPE                          | Permanent Magnet                       |
| POWER CORD                          | Factory Installed                      |
| SINK FLANGE                         | Stainless Steel                        |
| STOPPER                             | Positive Seal                          |
| WASTE ELBOW                         | ABS                                    |
| FEED                                | Continuous                             |
| GRIND RING                          | Stainless Steel                        |
| SWIVEL IMPELLERS                    | Cast Stainless Steel                   |
| TURNTABLE                           | Stainless Steel                        |
| HOPPER                              | Polycarbonate 940                      |
| GRINDING CHAMBER                    | Corrosion Proof Glass Filled Polyester |
| BEARINGS                            | Permanently Lubricated; Sleeve Type    |
| OVERLOAD PROTECTOR                  | Manual reset type                      |
| SOUND SHELL                         | Full foam insulated                    |
| SHIPPING WEIGHT                     | 10.6 LBS (4.8KG)                       |
| WARRANTY                            | 5 YEARS                                |
| COUNTRY OF ORIGIN                   | CHINA                                  |
| 300 626.5771   KINDRED-SINKWARE.COM |                                        |