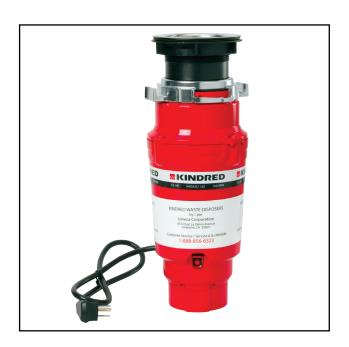

## « KINDRED

## **FOOD WASTE DISPOSER**

## KWD33C1-EZ

- Continuous feed
- 1/3 Horsepower motor
- High Speed 1925 RPM permanent magnet motor
- EZ mount installation system
- Stainless steel grinding components
- Safe for properly sized septic tanks
- For use with 110-120 volts/60hz electrical only