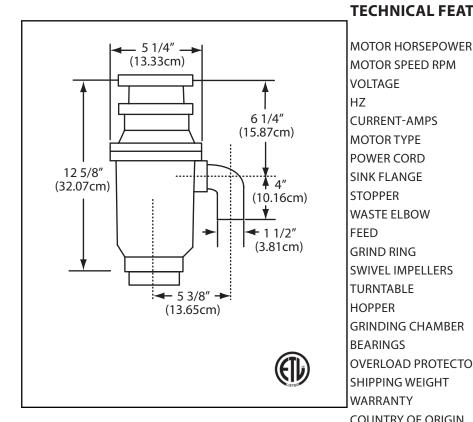

## TECHNICAL FEATURES

VOLTAGE 110 - 120 ΗZ 60 **CURRENT-AMPS** MOTOR TYPE Permanent Magnet **POWER CORD** Attached SINK FLANGE Stainless Steel STOPPER Positive Seal **WASTE ELBOW** ABS FEED Continuous GRIND RING Carbon Steel SWIVEL IMPELLERS Stainless Steel **TURNTABLE** Carbon Steel **HOPPER** Polycarbonate 940 **GRINDING CHAMBER** Corrosion Proof Glass Filled Polyester **BEARINGS** Permanently Lubricated; Sleeve Type OVERLOAD PROTECTOR

Manual reset type SHIPPING WEIGHT 8.7 LBS (3.9KG) WARRANTY 2 YEARS **COUNTRY OF ORIGIN CHINA**