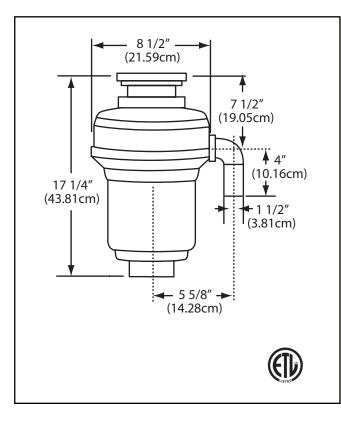

## **TECHNICAL FEATURES**

| 1                                 |                                        |
|-----------------------------------|----------------------------------------|
| MOTOR HORSEPOWER                  | 1 1/4 HP                               |
| MOTOR SPEED RPM                   | 2800                                   |
| VOLTAGE                           | 110 - 120                              |
| HZ                                | 60                                     |
| CURRENT-AMPS                      | 7.5                                    |
| MOTOR TYPE                        | Permanent Magnet                       |
| POWER CORD                        | Factory Installed                      |
| SINK FLANGE                       | Stainless Steel                        |
| STOPPER                           | Positive Seal                          |
| WASTE ELBOW                       | ABS                                    |
| FEED                              | Continuous                             |
| GRIND RING                        | Stainless Steel                        |
| SWIVEL IMPELLERS                  | Cast Stainless Steel                   |
| TURNTABLE                         | Stainless Steel                        |
| HOPPER                            | Polycarbonate 940                      |
| GRINDING CHAMBER                  | Corrosion Proof Glass Filled Polyester |
| BEARINGS                          | Permanently Lubricated; Sleeve Type    |
| OVERLOAD PROTECTOR                | Manual reset type                      |
| SOUND SHELL                       | Full foam insulated                    |
| SHIPPING WEIGHT                   | 15.0 LBS (6.80KG)                      |
| WARRANTY                          | 10 YEARS                               |
| COUNTRY OF ORIGIN                 | CHINA                                  |
| 300 626.5771 KINDRED-SINKWARE.COM |                                        |